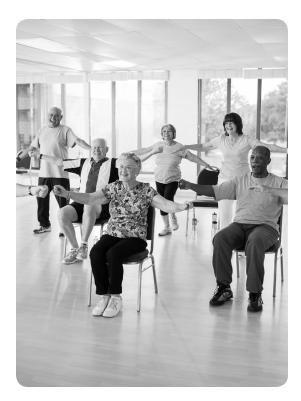

#### YMCA of the USA's evidencebased program curriculum for Falls Prevention and Chronic Conditions and pas Arthritis

Enhance®Fitness is geared toward older adults of all fitness levels. If you have a chronic condition, such as arthritis, or are prone to falling you may be able to gain more strength and independence. You will feel energized- physically, mentally and socially- and be surrounded by people who care. This is a group exercise class taught by a trained and certified Enhance®Fitness instructor, where participants move at their most comfortable pace and are never pushed to do more than they can handle. Each class focuses on cardiovascular endurance, strength, flexibility and balance.

#### **CLASS SEGMENTS**

- warm-up
- movement to fun music
- cool-down
- strength training
- balance improvement
- stretching

### Mondays, Wednesdays and Fridays 1:30 - 2:30 p.m.

\*Encouraged to attend each day of the week during your session.