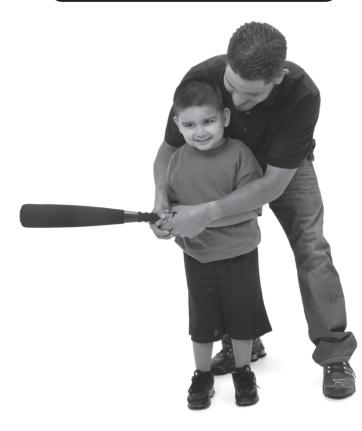

# **TOTS PLAY PROGRAM**

The Tots Play Program is a sports instructional program that is created specifically for all children ages two to four years old. Each weekly lesson is designed with age appropriate skill level and developmental growth. The curriculum will also include many unique and fun activities to capture their attention and develop their love and excitement for various sports and activities. It also fosters a routine centered around an active lifestyle, which will help them develop that lifestyle for the future.