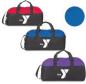

## SMALL DUFFEL BAG: \$15.00

Ideal for the every day gym-goer with top zippered closure, 44" shoulder strap and side mesh pocket.