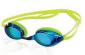

#### GOGGLES: \$10.00

Popular with many of our swimmers and in a variety of colors. Fits youth & adults!