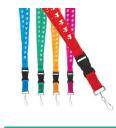

### LANYARD: \$3.00

Reinforce the Y Brand with these vibrantly colored 1" wide lanyards custom made to match Y-brand colors. They feature Repeating white Y logos, Breakaway mechanism, Airplane buckle, J-hook clip, 36" overall length.