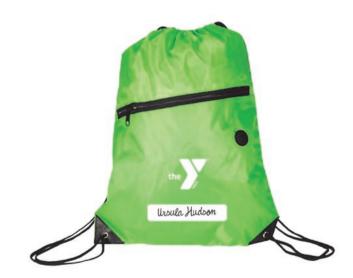

# DRAWSTRING BACKPACK: \$8.00

This drawstring backpack has a front zippered pocket and earbud port, perfect for your iPod!