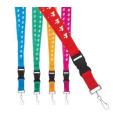

#### LANYARD: \$3.00

Reinforce the Y Brand with these vibrantly colored 1" wide lanyards custom made to match Y-brand colors. They feature Repeating white Y logos, Breakaway mechanism, Airplane buckle, J-hook clip, 36<sup>°</sup> overall length.