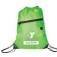

#### DRAWSTRING BACKPACK: \$8.00 This drawstring backpack has a front

zippered pocket and earbud port. perfect for your iPod!