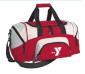

## SMALL DUFFEL BAG: \$15.00

Ideal for the every day gym-goer with top zippered closure, 44" shoulder strap and side mesh pocket.