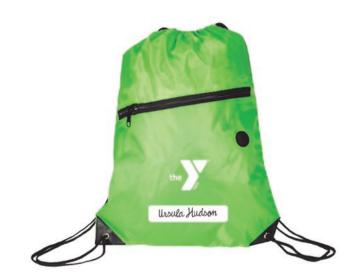

#### **BACKPACK: \$10.00**

Popular with all Summer Campers to bring their swim suits and anything else needed for the BEST SUMMER EVER!