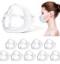

#### FACE MASK BRACKET: \$3.00

Mask Brackets can support the inside of the mask, which can effectively expand the breathing space and keep breathing smooth.