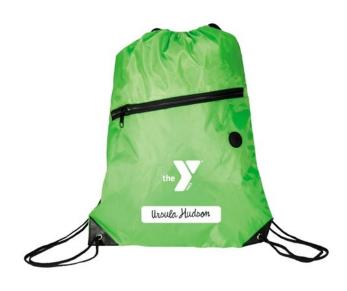

#### **DRAWSTRING BACKPACK: \$8.00**

This drawstring backpack has a front zippered pocket and earbud port, perfect for your iPod!