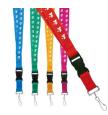

#### **LANYARD: \$3.00**

Reinforce the Y Brand with these vibrantly colored 1" wide lanyards custom made to match Y-brand colors. They feature Repeating white Y logos, Breakaway mechanism, Airplane buckle, J-hook clip, 36" overall length.