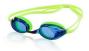

#### **GOGGLES:** \$10.00

Popular with many of our swimmers and in a variety of colors. Fits youth & adults!