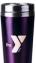

## DOUBLE WALL TRAVEL MUG: \$8.00

Mug has a stainless steel liner with translucent outer wall, double wall insulation, plastic lid with slide lock to prevent spills and a no-slip bottom.