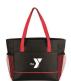

## INSULATED COOLER BAG: \$12.00

Black 600D Polyester Cooler Tote With Bold Color Accents. Top Zip-Main Compartment Holds Up To 16 Cans And Stays Insulated With Heat

Sealed Peva Lining. Double Side Mesh Pockets; Double Handle Straps; And Contrast Detailing.