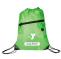

#### **DRAWSTRING BACKPACK: \$8.00**

This drawstring backpack has a front zippered pocket and earbud port, perfect for your iPod!