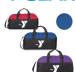

### SMALL DUFFEL BAG: \$15.00

Ideal for the every day gym-goer with top zippered closure, 44" shoulder strap and side mesh pocket.